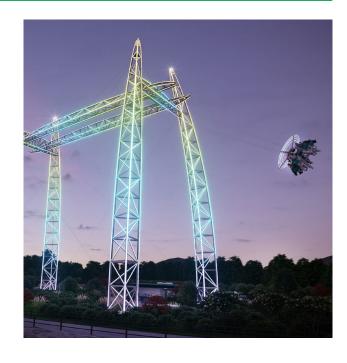

## G-STORM<sup>™</sup>

- One-of-a-kind thrill ride.
- Entire family, and even multiple families, can all ride together.
- Provides a spectacular visual spectacle both during the day and at night.
- Great return on investment.