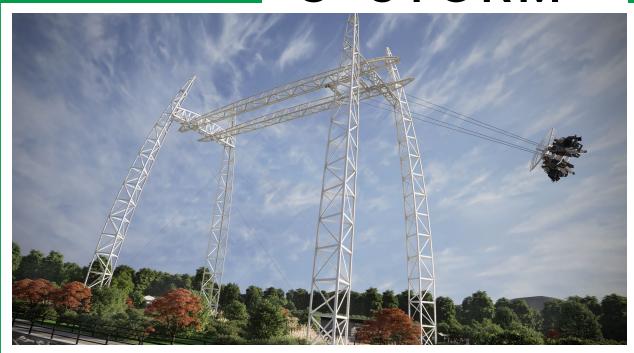

### G-STORM<sup>™</sup>

The G-Storm™ is a one-of-a-kind attraction that sends a gondola filled with passengers flying back-and-forth while traversing a track between 2 towers.

The unique track system allows for the gondola to thrill passengers over water, terrain, or any area with its flexibility to custom design the distance between the towers.

There is no other attraction that offers the remarkable design and flexibility the G-Storm™ offers, while delivering an unforgettable and exhilarating experience.

| Ride Height   | 30M                          | 50M                          |
|---------------|------------------------------|------------------------------|
| Capacity      | 9 to 18 seats                | 9 to 18 seats                |
| THRC          | 180 – 360 people<br>per hour | 180 – 360 people<br>per hour |
| Footprint     | 32m x 20m                    | 52m x 32m                    |
| Ride duration | 3 minutes                    | 3 minutes                    |