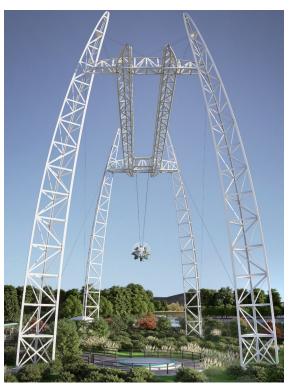

### G-STORM<sup>™</sup>

The G-Storm™ is a one-of-a-kind attraction that sends a gondola filled with passengers flying back-and-forth while traversing a track between 2 towers.

The unique track system allows for the gondola to thrill passengers over water, terrain, or any area with its flexibility to custom design the distance between the towers.

There is no other attraction that offers the remarkable design and flexibility the G-Storm™ offers, while delivering an unforgettable and exhilarating experience.

| Ride Height   | 30M                          | 50M                          |
|---------------|------------------------------|------------------------------|
| Capacity      | 9 to 18 seats                | 9 to 18 seats                |
| THRC          | 180 – 360 people<br>per hour | 180 – 360 people<br>per hour |
| Footprint     | 32m x 20m                    | 52m x 32m                    |
| Ride duration | 3 minutes                    | 3 minutes                    |