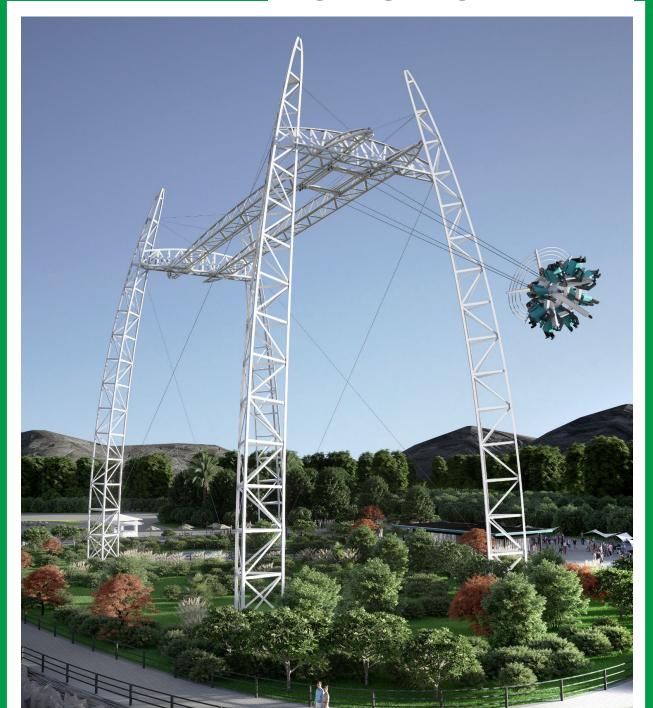

### G-STORM<sup>™</sup>

The G-Storm™ is a one-of-a-kind attraction that sends a gondola filled with passengers flying back-and-forth while traversing a track between 2 towers.

The unique track system allows for the gondola to thrill passengers over water, terrain, or any area with its flexibility to custom design the distance between the towers.

There is no other attraction that offers the remarkable design and flexibility the G-Storm™ offers, while delivering an unforgettable and exhilarating experience.

| Ride Height   | 30M                          | 50M                          |
|---------------|------------------------------|------------------------------|
| Capacity      | 9 to 18 seats                | 9 to 18 seats                |
| THRC          | 180 – 360 people<br>per hour | 180 – 360 people<br>per hour |
| Footprint     | 32m x 20m                    | 52m x 32m                    |
| Ride duration | 3 minutes                    | 3 minutes                    |