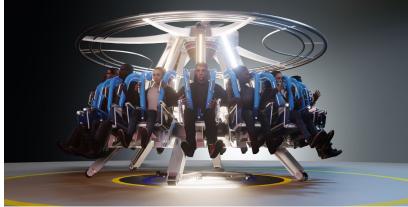

### G-STORM<sup>™</sup>

The G-Storm™ is a one-of-a-kind attraction that sends a gondola filled with passengers flying back-and-forth while traversing a track between 2 towers.

The unique track system allows for the gondola to thrill passengers over water, terrain, or any area with its flexibility to custom design the distance between the towers.

There is no other attraction that offers the remarkable design and flexibility the G-Storm™ offers, while delivering an unforgettable and exhilarating experience.

| Ride Height   | 30M                          | 50M                          |
|---------------|------------------------------|------------------------------|
| Capacity      | 9 to 18 seats                | 9 to 18 seats                |
| THRC          | 180 – 360 people<br>per hour | 180 – 360 people<br>per hour |
| Footprint     | 32m x 20m                    | 52m x 32m                    |
| Ride duration | 3 minutes                    | 3 minutes                    |