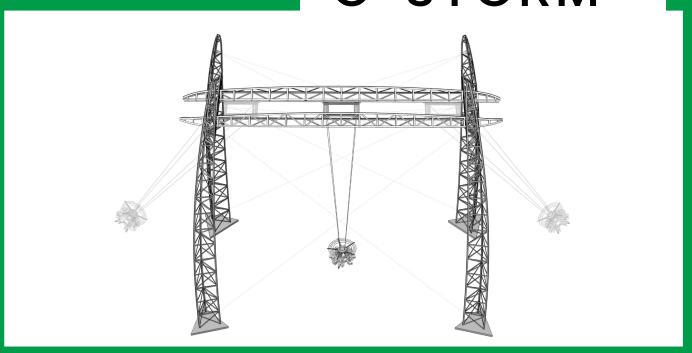

### G-STORM<sup>™</sup>

The G-Storm™ is a one-of-a-kind attraction that sends a gondola filled with passengers flying back-and-forth while traversing a track between 2 towers.

The unique track system allows for the gondola to thrill passengers over water, terrain, or any area with its flexibility to custom design the distance between the towers.

There is no other attraction that offers the remarkable design and flexibility the G-Storm™ offers, while delivering an unforgettable and exhilarating experience.

| Ride Height   | 30M                          | 50M                          |
|---------------|------------------------------|------------------------------|
| Capacity      | 9 to 18 seats                | 9 to 18 seats                |
| THRC          | 180 – 360 people<br>per hour | 180 – 360 people<br>per hour |
| Footprint     | 32m x 20m                    | 52m x 32m                    |
| Ride duration | 3 minutes                    | 3 minutes                    |