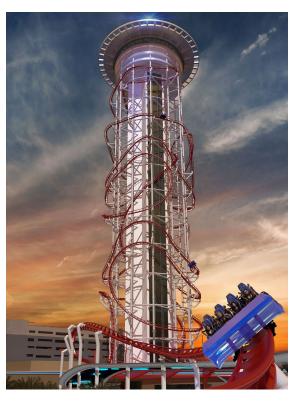

## MV RIDES POLERCOASTER™

The Polercoaster™ redefines the roller coaster experience by going vertical. This ground-breaking attraction revolutionizes the coaster concept by delivering exhilarating loops, dips, and twists within a remarkably compact footprint. The brilliance of the Polercoaster™ lies in its compact design that maximizes thrills while minimizing space. This results in not only a sensational ride experience but also substantial economic gains.

Enhanced by captivating visuals, dynamic lighting, and engaging signage, the Polercoaster™ offers an array of additional possibilities for revenue generation.

Riders (Configurable) 8 to 32

THRC 300 – 1500 People Per Hour

## MV RIDES POLERCOASTER™

- One-of-a-kind iconic attraction.
- Full coaster experience with loops and rolls, in a tiny footprint.
- Stunning visual experience.
- World's only 360-degree viewable lift system.
- Optional top platform can be used as a panoramic viewing site and/or a separate venue for food and beverages.
- Drop tower, elevator and zip line can be added as additional options.
- Great return on investment.