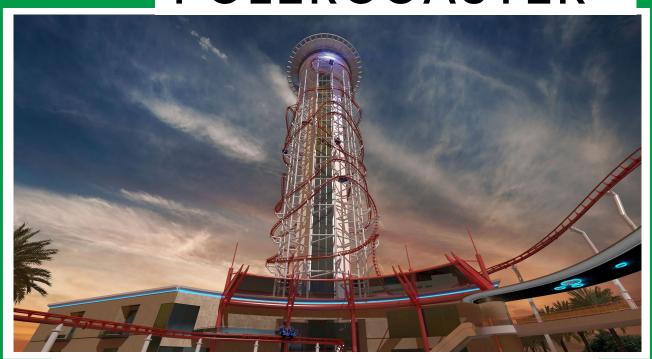

## MV RIDES POLERCOASTER™

The Polercoaster™ redefines the roller coaster experience by going vertical. This ground-breaking attraction revolutionizes the coaster concept by delivering exhilarating loops, dips, and twists within a remarkably compact footprint. The brilliance of the Polercoaster™ lies in its compact design that maximizes thrills while minimizing space. This results in not only a sensational ride experience but also substantial economic gains.

Enhanced by captivating visuals, dynamic lighting, and engaging signage, the Polercoaster™ offers an array of additional possibilities for revenue generation.

Riders (Configurable) 8 to 32

THRC 300 – 1500 People Per Hour

## MV RIDES POLERCOASTER™

- One-of-a-kind iconic attraction.
- Full coaster experience with loops and rolls, in a tiny footprint.
- Stunning visual experience.
- World's only 360-degree viewable lift system.
- Optional top platform can be used as a panoramic viewing site and/or a separate venue for food and beverages.
- Drop tower, elevator and zip line can be added as additional options.
- Great return on investment.