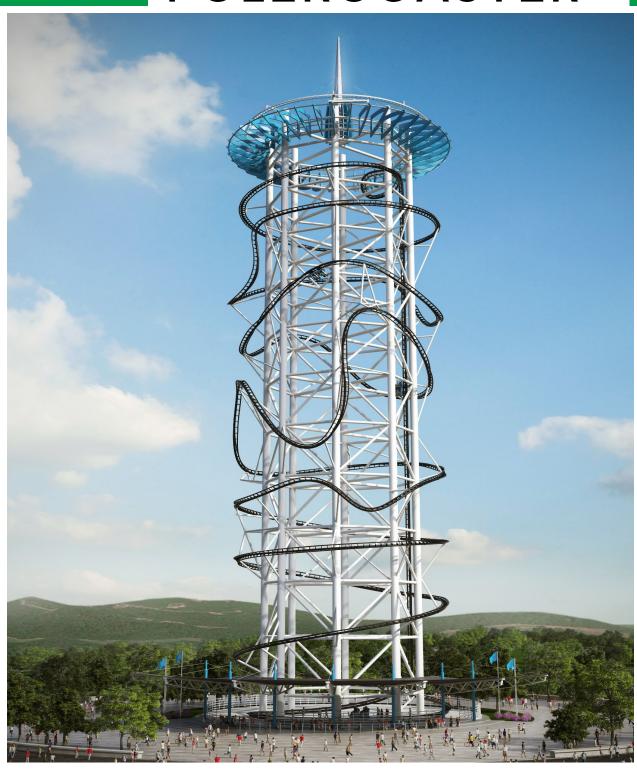

## MV RIDES POLERCOASTER™

The Polercoaster™ redefines the roller coaster experience by going vertical. This ground-breaking attraction revolutionizes the coaster concept by delivering exhilarating loops, dips, and twists within a remarkably compact footprint. The brilliance of the Polercoaster™ lies in its compact design that maximizes thrills while minimizing space. This results in not only a sensational ride experience but also substantial economic gains.

Enhanced by captivating visuals, dynamic lighting, and engaging signage, the Polercoaster™ offers an array of additional possibilities for revenue generation.

Riders (Configurable) 8 to 32

THRC 300 – 1500 People Per Hour

## MV RIDES POLERCOASTER™

- One-of-a-kind iconic attraction.
- Full coaster experience with loops and rolls, in a tiny footprint.
- Stunning visual experience.
- World's only 360-degree viewable lift system.
- Optional top platform can be used as a panoramic viewing site and/or a separate venue for food and beverages.
- Drop tower, elevator and zip line can be added as additional options.
- Great return on investment.