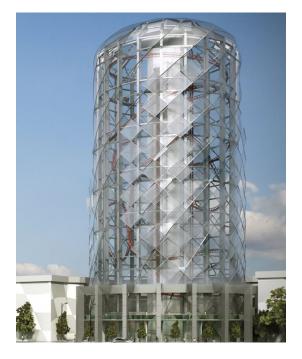

## MV RIDES POLERCOASTER™

The Polercoaster™ redefines the roller coaster experience by going vertical. This ground-breaking attraction revolutionizes the coaster concept by delivering exhilarating loops, dips, and twists within a remarkably compact footprint. The brilliance of the Polercoaster™ lies in its compact design that maximizes thrills while minimizing space. This results in not only a sensational ride experience but also substantial economic gains.

## MV RIDES POLERCOASTER™

- One-of-a-kind iconic attraction.
- Full coaster experience with loops and rolls, in a tiny footprint.
- Stunning visual experience.
- World's only 360-degree viewable lift system.
- Optional top platform can be used as a panoramic viewing site and/or a separate venue for food and beverages.
- Drop tower, elevator and zip line can be added as additional options.
- Great return on investment.