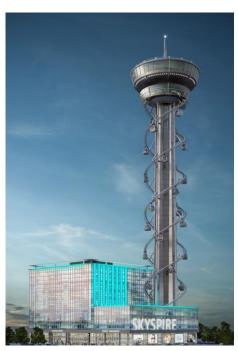

### SKYSPIRE™ PRIME

The SkySpire<sup>™</sup> – a marvel of modern architecture that captivates with its distinctive and captivating design. This iconic structure offers breathtaking 360-degree panoramic views unfolding before you, redefining the art of observation. A smooth, ride to the top of the observation tower provides an unparalleled experience in comfortable, climate-controlled cabins.

Cabin Capacity 8 to 20 (Subject to design)

Capacity 1200 People Per Hour

Track Length 1600 ft (500 m)

Ride Duration 12 minutes (Subject to design)

Height 350 ft (105 m)

Scan to view our product webpage and video