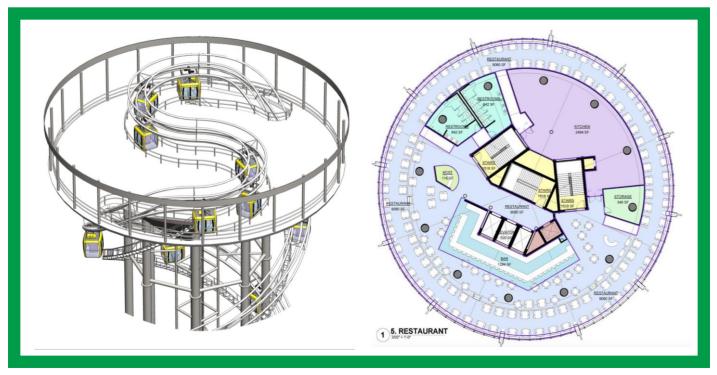

### SKYSPIRE™ PRIME

The SkySpire<sup>™</sup> – a marvel of modern architecture that captivates with its distinctive and captivating design. This iconic structure offers breathtaking 360-degree panoramic views unfolding before you, redefining the art of observation. A smooth, ride to the top of the observation tower provides an unparalleled experience in comfortable, climate-controlled cabins.

Ascend effortlessly to the pinnacle of the observation tower in our state-of-the-art cabins. The SkySpire™ isn't just an attraction; it's a journey through breathtaking views and a testament to the art of modern design. Elevate your senses and embrace a new era of observation as you embark on this remarkable adventure.

Cabin Capacity 8 to 20 (Subject to design)

Capacity 1200 People Per Hour

Track Length 1600 ft (500 m)

Ride Duration 12 minutes (Subject to design)

Height 350 ft (105 m)

Scan to view our product webpage and video