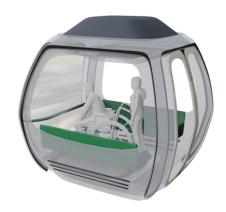

#### **ADA Accessible Options**

A gondola accessible to a wheelchair with a companion, including an ADA-compliant turning space. In addition, an optional wheelchair-accessible loading zone with a ramp to bridge the gap between the platform and gondola.