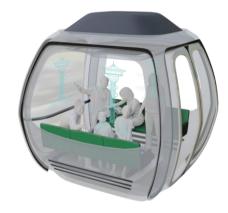

**Augmented Reality Overlay** 

Visualize spectacular views in a different environment with augmented overlay in custom gondolas. Education and entertainment applications create a different experience for every ride to the top!