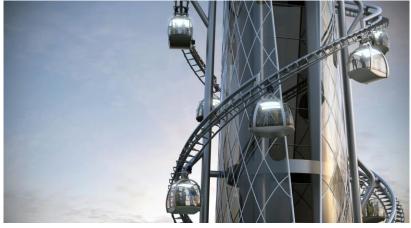

### Gondola Options

#### **ADA Accessible Options**

A gondola accessible to a wheelchair with a companion, including an ADA-compliant turning space. In addition, an optional wheelchair-accessible loading zone with a ramp to bridge the gap between the platform and gondola.

**Augmented Reality Overlay** 

Visualize spectacular views in a different environment with augmented overlay in custom gondolas. Education and entertainment applications create a different experience for every ride to the top!