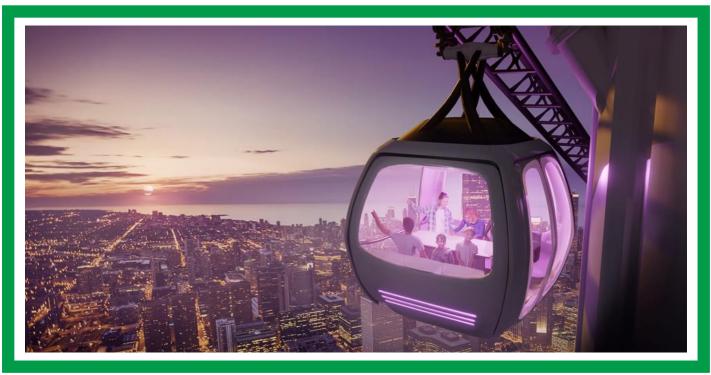

### SKYSPIRE™ PRIME

The SkySpire<sup>™</sup> – a marvel of modern architecture that captivates with its distinctive and captivating design. This iconic structure offers breathtaking 360-degree panoramic views unfolding before you, redefining the art of observation. A smooth, ride to the top of the observation tower provides an unparalleled experience in comfortable, climate-controlled cabins.

Ascend effortlessly to the pinnacle of the observation tower in our state-of-the-art cabins. The SkySpire™ isn't just an attraction; it's a journey through breathtaking views and a testament to the art of modern design. Elevate your senses and embrace a new era of observation as you embark on this remarkable adventure.

**Augmented Reality Overlay** 

Visualize spectacular views in a different environment with augmented overlay in custom gondolas. Education and entertainment applications create a different experience for every ride to the top!