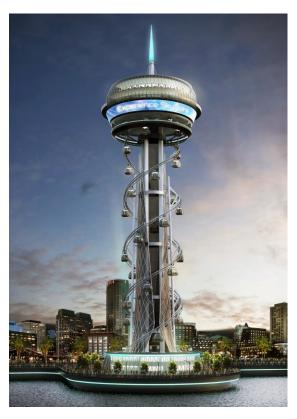

### SKYSPIRE™ PRIME

The SkySpire<sup>™</sup> – a marvel of modern architecture that captivates with its distinctive and captivating design. This iconic structure offers breathtaking 360-degree panoramic views unfolding before you, redefining the art of observation. A smooth, ride to the top of the observation tower provides an unparalleled experience in comfortable, climate-controlled cabins.

Ascend effortlessly to the pinnacle of the observation tower in our state-of-the-art cabins. The SkySpire™ isn't just an attraction; it's a journey through breathtaking views and a testament to the art of modern design. Elevate your senses and embrace a new era of observation as you embark on this remarkable adventure.