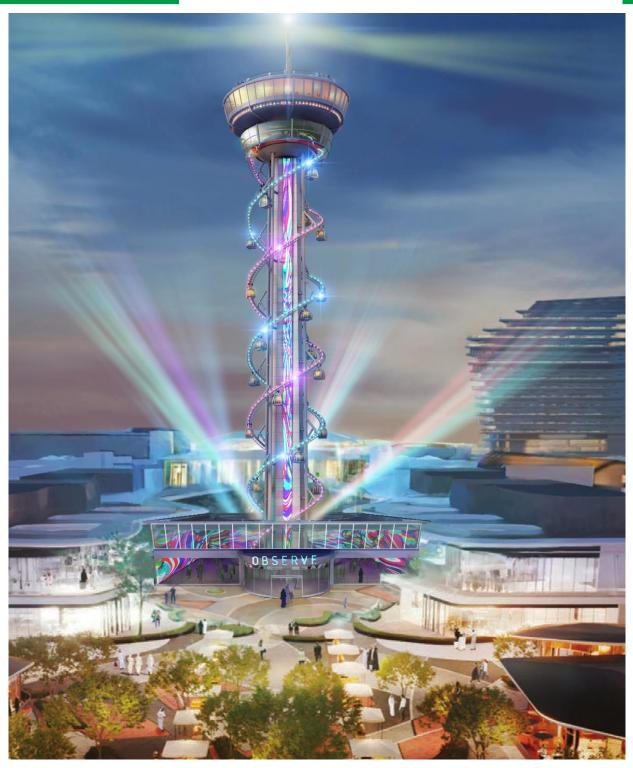

### SKYSPIRE™ PRIME

The SkySpire<sup>™</sup> – a marvel of modern architecture that captivates with its distinctive and captivating design. This iconic structure offers breathtaking 360-degree panoramic views unfolding before you, redefining the art of observation. A smooth, ride to the top of the observation tower provides an unparalleled experience in comfortable, climate-controlled cabins.

Ascend effortlessly to the pinnacle of the observation tower in our state-of-the-art cabins. The SkySpire™ isn't just an attraction; it's a journey through breathtaking views and a testament to the art of modern design. Elevate your senses and embrace a new era of observation as you embark on this remarkable adventure.

Cabin Capacity 8 to 20 (Subject to design)

Capacity 1200 People Per Hour

Track Length 1600 ft (500 m)

Ride Duration 12 minutes (Subject to design)

Height 350 ft (105 m)

Scan to view our product webpage and video