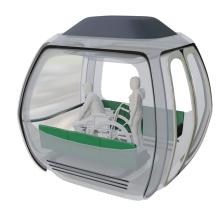

### **Gondola Options**

**ADA Accessible Options** 

A gondola accessible to a wheelchair with a companion, including an ADA-compliant turning space. In addition, an optional wheelchair-accessible loading zone with a ramp to bridge the gap between the platform and gondola.