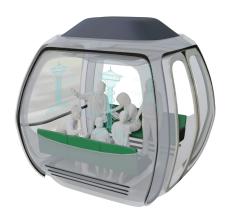

### **Gondola Options**

**ADA Accessible Options** 

A gondola accessible to a wheelchair with a companion, including an ADA-compliant turning space. In addition, an optional wheelchair-accessible loading zone with a ramp to bridge the gap between the platform and gondola.

**Augmented Reality Overlay** 

Visualize spectacular views in a different environment with augmented overlay in custom gondolas. Education and entertainment applications create a different experience for every ride to the top!