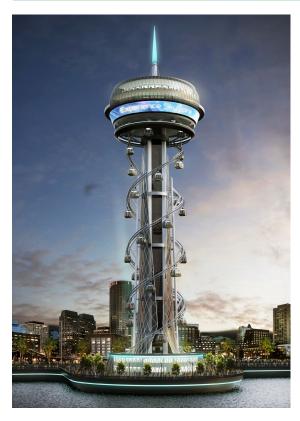

### SKYSPIRE® PRIME

The SkySpire® – a marvel of modern architecture that captivates with its distinctive and captivating design. This iconic structure offers breathtaking 360-degree panoramic views unfolding before you, redefining the art of observation. A smooth, ride to the top of the observation tower provides an unparalleled experience in comfortable, climate-controlled cabins.

Ascend effortlessly to the pinnacle of the observation tower in our state-of-the-art cabins. The SkySpire® isn't just an attraction; it's a journey through breathtaking views and a testament to the art of modern design. Elevate your senses and embrace a new era of observation as you embark on this remarkable adventure.

# SKYSPIRE™ PRIME

- One-of-a-kind iconic attraction, with its cutting-edge architectural design.
- Breathtaking 360-degree view gondola ride going to the top of the observation tower.
- Climate-controlled cabins, for an enjoyable experience in any weather conditions.
- Suitable for all ages, a perfect attraction for families.
- Gondolas ADA option ensuring that all visitors, including those with mobility challenges, can comfortably enjoy the attraction.
- Gondola Augmented Reality Overlay option to visualize spectacular views in a different environment.
- Visitors Experience can be complemented by Interactive Entertainment
- Provides a spectacular visual spectacle both during the day and at night.
- Great return on investment.