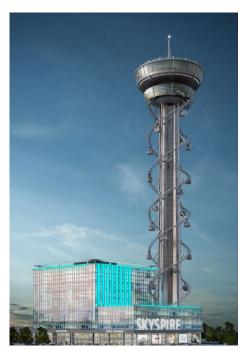

### SKYSPIRE® PRIME

The SkySpire® – a marvel of modern architecture that captivates with its distinctive and captivating design. This iconic structure offers breathtaking 360-degree panoramic views unfolding before you, redefining the art of observation. A smooth, ride to the top of the observation tower provides an unparalleled experience in comfortable, climate-controlled cabins.

Cabin Capacity

\_\_

THRC

Track Length

**Ride Duration** 

Height

8 to 20 (Subject to design)

1200 People Per Hour

1600 ft (500 m)

12 minutes (Subject to design)

350 ft (105 m)

Scan to view our product webpage and video