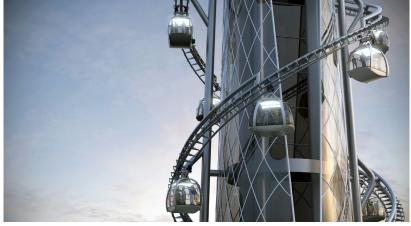

### SKYSPIRE® PRIME

The SkySpire® – a marvel of modern architecture that captivates with its distinctive and captivating design. This iconic structure offers breathtaking 360-degree panoramic views unfolding before you, redefining the art of observation. A smooth, ride to the top of the observation tower provides an unparalleled experience in comfortable, climate-controlled cabins.

Ascend effortlessly to the pinnacle of the observation tower in our state-of-the-art cabins. The SkySpire® isn't just an attraction; it's a journey through breathtaking views and a testament to the art of modern design. Elevate your senses and embrace a new era of observation as you embark on this remarkable adventure.

Cabin Capacity

\_\_

THRC

Track Length

**Ride Duration** 

Height

8 to 20 (Subject to design)

1200 People Per Hour

1600 ft (500 m)

12 minutes (Subject to design)

350 ft (105 m)

Scan to view our product webpage and video