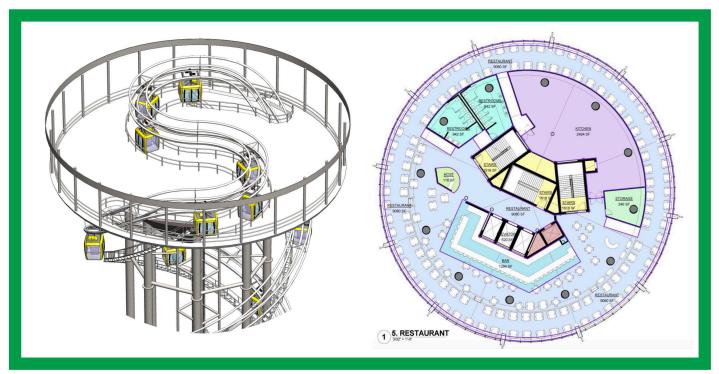

Cabin Capacity

\_\_

THRC

Track Length

**Ride Duration** 

Height

8 to 20 (Subject to design)

1200 People Per Hour

1600 ft (500 m)

12 minutes (Subject to design)

350 ft (105 m)

Scan to view our product webpage and video