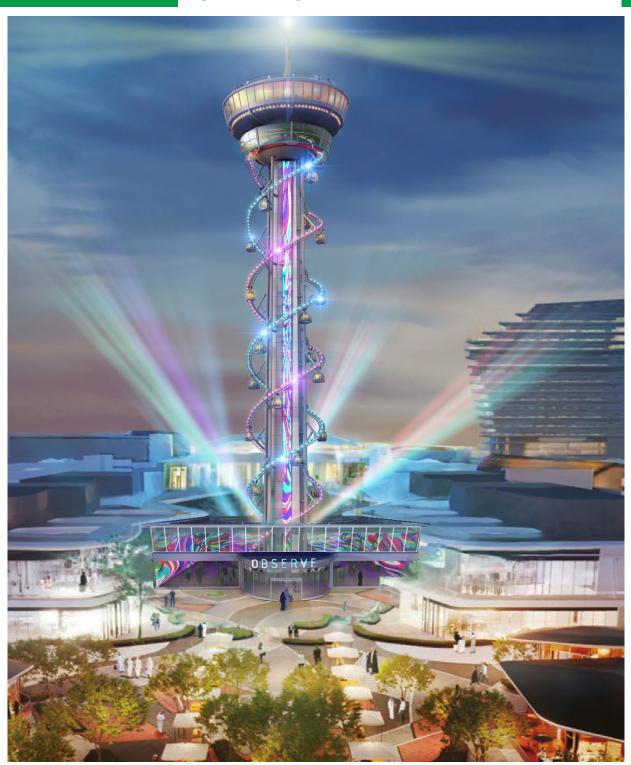

### SKYSPIRE® PRIME

The SkySpire® – a marvel of modern architecture that captivates with its distinctive and captivating design. This iconic structure offers breathtaking 360-degree panoramic views unfolding before you, redefining the art of observation. A smooth, ride to the top of the observation tower provides an unparalleled experience in comfortable, climate-controlled cabins.

Ascend effortlessly to the pinnacle of the observation tower in our state-of-the-art cabins. The SkySpire® isn't just an attraction; it's a journey through breathtaking views and a testament to the art of modern design. Elevate your senses and embrace a new era of observation as you embark on this remarkable adventure.

Cabin Capacity

\_\_

THRC

Track Length

**Ride Duration** 

Height

8 to 20 (Subject to design)

1200 People Per Hour

1600 ft (500 m)

12 minutes (Subject to design)

350 ft (105 m)

Scan to view our product webpage and video