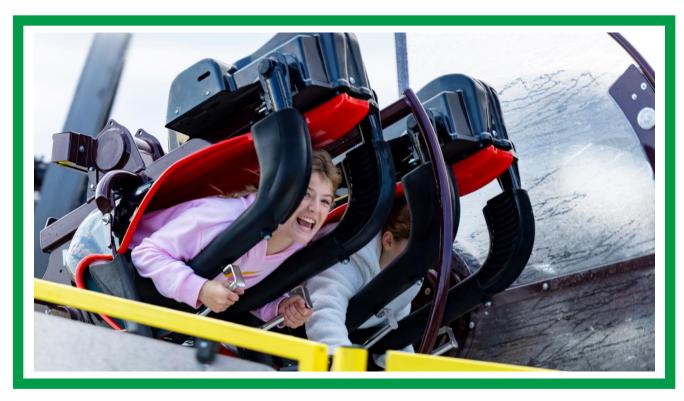

mvrides.com

The Unicoaster® is an interactive attraction that thrills all ages with a unique and exciting ride experience.

Riders love the ability to control the action by using the control stick to flip themselves forward or backwards. The interactive rider control makes every ride unique and allows riders to control the excitement level.

Scan to view our product webpage and video

Standard and custom themes are available.

\*12 arms available upon request

- All the thrills of a looping rollercoaster at a fraction of the cost.
- Attraction designed to provide high thrills to all ages.
- Each vehicle's passengers can control their own spin, forwards and backwards.
- Two-seat vehicle with over-the-shoulder restraints.
- Unicoaster Roulette offers the concept of "The Game You Can Ride", since a lucky rider can hit a winning number.
- Lighting package provides a dynamic visual spectacle at night.
- Great return on investment.