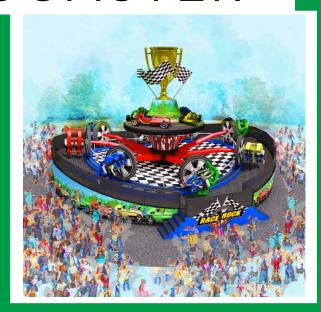

mvrides.com

The Unicoaster® is an interactive attraction that thrills all ages with a unique and exciting ride experience.

Riders love the ability to control the action by using the control stick to flip themselves forward or backwards. The interactive rider control makes every ride unique and allows riders to control the excitement level.

Scan to view our product webpage and video

Standard and custom themes are available.

\*12 arms available upon request

- All the thrills of a looping rollercoaster at a fraction of the cost.
- Attraction designed to provide high thrills to all ages.
- Each vehicle's passengers can control their own spin, forwards and backwards.
- Two-seat vehicle with over-the-shoulder restraints.
- Unicoaster Roulette offers the concept of "The Game You Can Ride", since a lucky rider can hit a winning number.
- Lighting package provides a dynamic visual spectacle at night.
- Great return on investment.