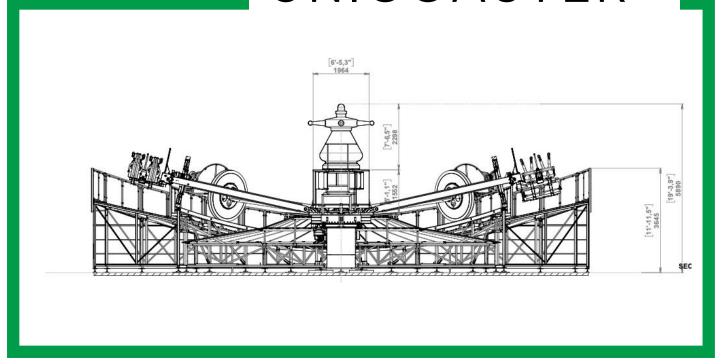

|                               | 6 Arm         | 8 Arm        | 12 Arm       |
|-------------------------------|---------------|--------------|--------------|
| Diameter (Including platform) | 40 ft (12 m)  | 60 ft (18 m) | 65 ft (20 m) |
| Height                        | 17 ft (5.2 m) | 20 ft (6 m)  | 24           |
| Number of Seats               | 12            | 16           | 24           |
| Capacity (Riders per hours)   | 180           | 240          | 360          |
| Minimum Height                | 48 Inches     | 48 Inches    | 48 Inches    |
| Ride Speed                    | 10 RPMs       | 10 RPMs      | 10 RPMs      |
| Ride Duration                 | 120 seconds   | 120 seconds  | 120 seconds  |
| Ride Cycle Time               | 4 minutes     | 4 minutes    | 4 minutes    |