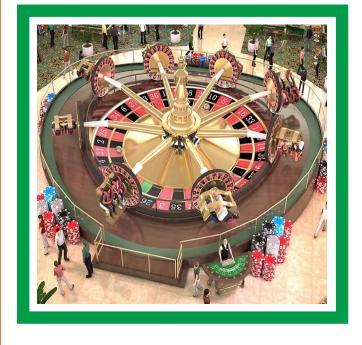

Scan to view our product webpage and video

Standard and custom themes are available.

\*12 arms available upon request

- All the thrills of a looping rollercoaster at a fraction of the cost.
- Attraction designed to provide high thrills to all ages.
- Each vehicle's passengers can control their own spin, forwards and backwards.
- Two-seat vehicle with over-the-shoulder restraints.
- Unicoaster Roulette offers the concept of "The Game You Can Ride", since a lucky rider can hit a winning number.
- Lighting package provides a dynamic visual spectacle at night.
- Great return on investment.