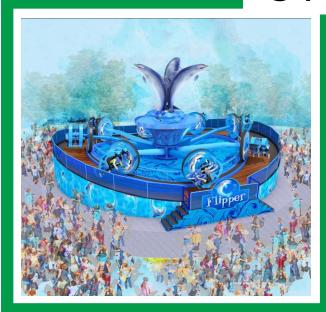

mvrides.com

The Unicoaster® is an interactive attraction that thrills all ages with a unique and exciting ride experience.

Riders love the ability to control the action by using the control stick to flip themselves forward or backwards. The interactive rider control makes every ride unique and allows riders to control the excitement level.

Scan to view our product webpage and video

Standard and custom themes are available.

\*12 arms available upon request

- All the thrills of a looping rollercoaster at a fraction of the cost.
- Attraction designed to provide high thrills to all ages.
- Each vehicle's passengers can control their own spin, forwards and backwards.
- Two-seat vehicle with over-the-shoulder restraints.
- Unicoaster Roulette offers the concept of "The Game You Can Ride", since a lucky rider can hit a winning number.
- Lighting package provides a dynamic visual spectacle at night.
- Great return on investment.