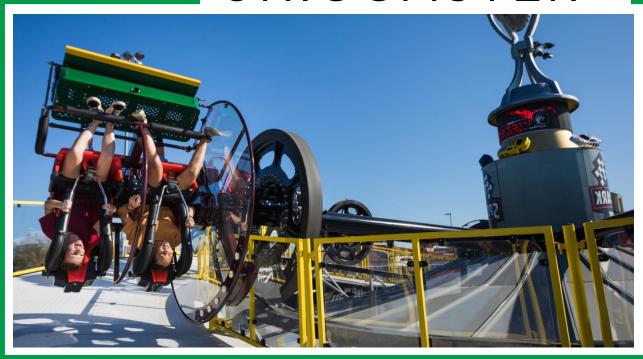

mvrides.com

The Unicoaster® is an interactive attraction that thrills all ages with a unique and exciting ride experience.

Riders love the ability to control the action by using the control stick to flip themselves forward or backwards. The interactive rider control makes every ride unique and allows riders to control the excitement level.

Scan to view our product webpage and video

Standard and custom themes are available.

\*12 arms available upon request

- All the thrills of a looping rollercoaster at a fraction of the cost.
- Attraction designed to provide high thrills to all ages.
- Each vehicle's passengers can control their own spin, forwards and backwards.
- Two-seat vehicle with over-the-shoulder restraints.
- Unicoaster Roulette offers the concept of "The Game You Can Ride", since a lucky rider can hit a winning number.
- Lighting package provides a dynamic visual spectacle at night.
- Great return on investment.