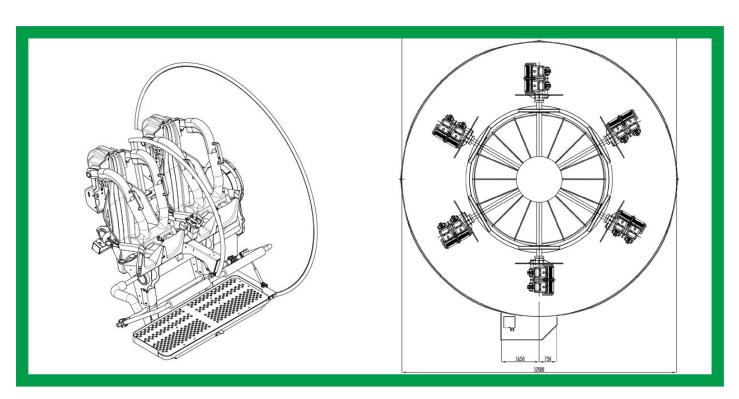

Scan to view our product webpage and video

Standard and custom themes are available.

\*12 arms available upon request

- All the thrills of a looping rollercoaster at a fraction of the cost.
- Attraction designed to provide high thrills to all ages.
- Each vehicle's passengers can control their own spin, forwards and backwards.
- Two-seat vehicle with over-the-shoulder restraints.
- Unicoaster Roulette offers the concept of "The Game You Can Ride", since a lucky rider can hit a winning number.
- Lighting package provides a dynamic visual spectacle at night.
- Great return on investment.