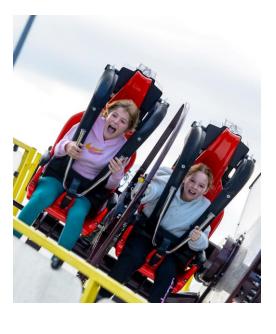

mvrides.com

The Unicoaster® is an interactive attraction that thrills all ages with a unique and exciting ride experience.

Riders love the ability to control the action by using the control stick to flip themselves forward or backwards. The interactive rider control makes every ride unique and allows riders to control the excitement level.

Scan to view our product webpage and video

Standard and custom themes are available.

\*12 arms available upon request

- All the thrills of a looping rollercoaster at a fraction of the cost.
- Attraction designed to provide high thrills to all ages.
- Each vehicle's passengers can control their own spin, forwards and backwards.
- Two-seat vehicle with over-the-shoulder restraints.
- Unicoaster Roulette offers the concept of "The Game You Can Ride", since a lucky rider can hit a winning number.
- Lighting package provides a dynamic visual spectacle at night.
- Great return on investment.