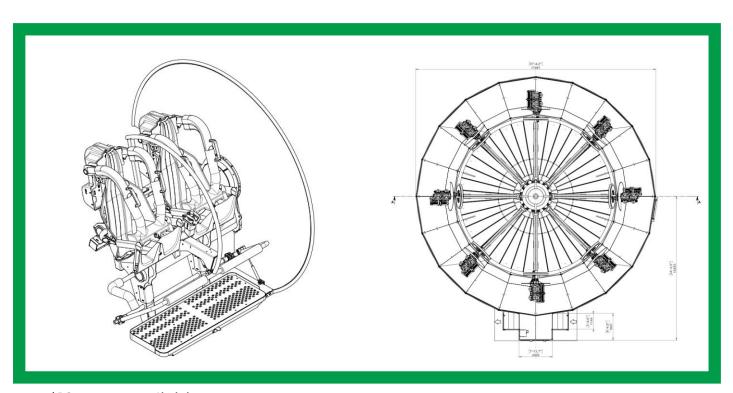

|                               | 6 Arm         | 8 Arm        | 12 Arm       |
|-------------------------------|---------------|--------------|--------------|
| Diameter (Including platform) | 40 ft (12 m)  | 60 ft (18 m) | 65 ft (20 m) |
| Height                        | 17 ft (5.2 m) | 20 ft (6 m)  | 24           |
| Number of Seats               | 12            | 16           | 24           |
| Capacity (Riders per hours)   | 180           | 240          | 360          |
| Minimum Height                | 48 Inches     | 48 Inches    | 48 Inches    |
| Ride Speed                    | 10 RPMs       | 10 RPMs      | 10 RPMs      |
| Ride Duration                 | 120 seconds   | 120 seconds  | 120 seconds  |
| Ride Cycle Time               | 4 minutes     | 4 minutes    | 4 minutes    |