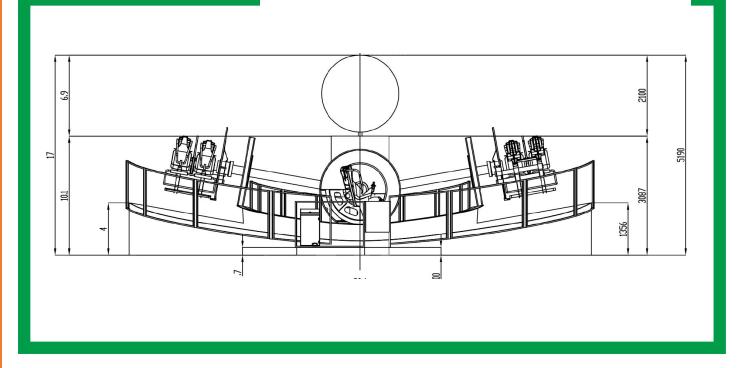

|                               | 6 Arm         | 8 Arm        | 12 Arm       |
|-------------------------------|---------------|--------------|--------------|
| Diameter (Including platform) | 40 ft (12 m)  | 60 ft (18 m) | 65 ft (20 m) |
| Height                        | 17 ft (5.2 m) | 20 ft (6 m)  | 24           |
| Number of Seats               | 12            | 16           | 24           |
| Capacity (Riders per hours)   | 180           | 240          | 360          |
| Minimum Height                | 48 Inches     | 48 Inches    | 48 Inches    |
| Ride Speed                    | 10 RPMs       | 10 RPMs      | 10 RPMs      |
| Ride Duration                 | 120 seconds   | 120 seconds  | 120 seconds  |
| Ride Cycle Time               | 4 minutes     | 4 minutes    | 4 minutes    |