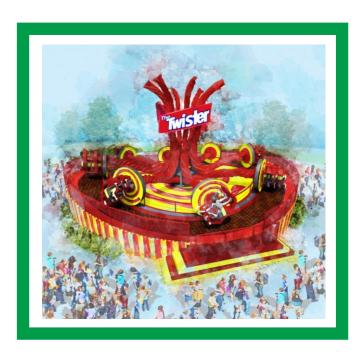

mvrides.com

The Unicoaster® is an interactive attraction that thrills all ages with a unique and exciting ride experience.

Riders love the ability to control the action by using the control stick to flip themselves forward or backwards. The interactive rider control makes every ride unique and allows riders to control the excitement level.

Scan to view our product webpage and video

Standard and custom themes are available.

\*12 arms available upon request

- All the thrills of a looping rollercoaster at a fraction of the cost.
- Attraction designed to provide high thrills to all ages.
- Each vehicle's passengers can control their own spin, forwards and backwards.
- Two-seat vehicle with over-the-shoulder restraints.
- Unicoaster Roulette offers the concept of "The Game You Can Ride", since a lucky rider can hit a winning number.
- Lighting package provides a dynamic visual spectacle at night.
- Great return on investment.