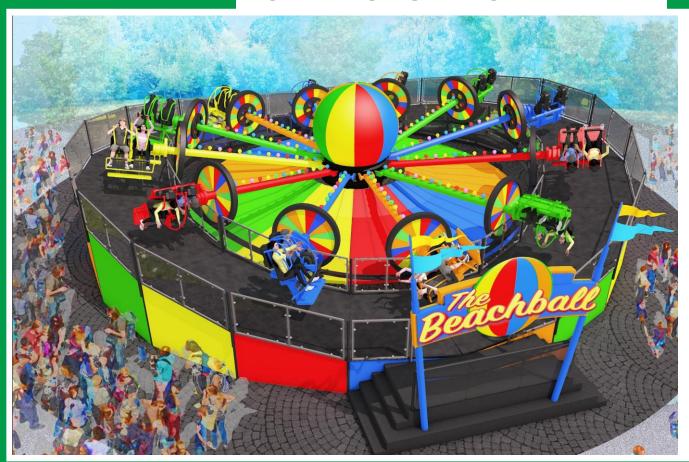

mvrides.com

The Unicoaster® is an interactive attraction that thrills all ages with a unique and exciting ride experience.

Riders love the ability to control the action by using the control stick to flip themselves forward or backwards. The interactive rider control makes every ride unique and allows riders to control the excitement level.

Scan to view our product webpage and video

Standard and custom themes are available.

\*12 arms available upon request

- All the thrills of a looping rollercoaster at a fraction of the cost.
- Attraction designed to provide high thrills to all ages.
- Each vehicle's passengers can control their own spin, forwards and backwards.
- Two-seat vehicle with over-the-shoulder restraints.
- Unicoaster Roulette offers the concept of "The Game You Can Ride", since a lucky rider can hit a winning number.
- Lighting package provides a dynamic visual spectacle at night.
- Great return on investment.