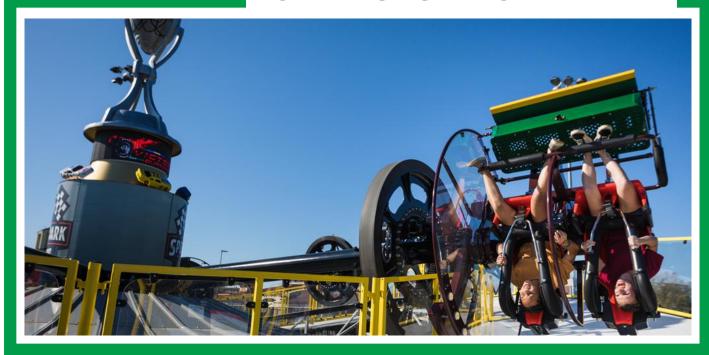

mvrides.com

The Unicoaster® is an interactive attraction that thrills all ages with a unique and exciting ride experience.

Riders love the ability to control the action by using the control stick to flip themselves forward or backwards. The interactive rider control makes every ride unique and allows riders to control the excitement level.

Scan to view our product webpage and video

Standard and custom themes are available.

\*12 arms available upon request

- All the thrills of a looping rollercoaster at a fraction of the cost.
- Attraction designed to provide high thrills to all ages.
- Each vehicle's passengers can control their own spin, forwards and backwards.
- Two-seat vehicle with over-the-shoulder restraints.
- Unicoaster Roulette offers the concept of "The Game You Can Ride", since a lucky rider can hit a winning number.
- Lighting package provides a dynamic visual spectacle at night.
- Great return on investment.