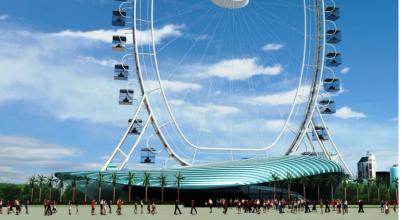

## VISTAWHEEL™

Customizable Models The Vistawheel™ can be configured to any shape to maximize this iconic attraction that will enhance any skyline.

Oval

Trapezoid

Narrow Oval

Leaning Oval

Beyond its exceptional performance, the Vistawheel<sup>™</sup> offers a canvas for creativity, allowing you to configure its layout into captivating shapes such as circles, ovals, triangles, and even the whimsical leaning oval. Leave an unforgettable impression on your audience with an attraction that combines innovation and tradition.