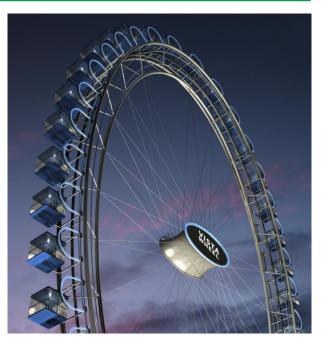

## VISTAWHEEL™

Customizable Models The Vistawheel™ can be configured to any shape to maximize this iconic attraction that will enhance any skyline.

Oval

Trapezoid

Narrow Oval

Leaning Oval

Beyond its exceptional performance, the Vistawheel<sup>™</sup> offers a canvas for creativity, allowing you to configure its layout into captivating shapes such as circles, ovals, triangles, and even the whimsical leaning oval. Leave an unforgettable impression on your audience with an attraction that combines innovation and tradition.