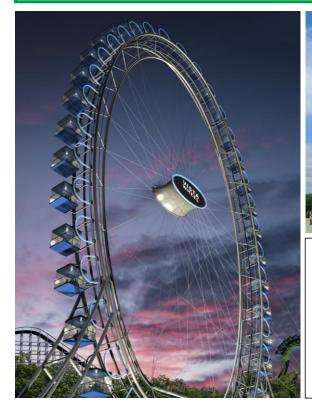

# VISTAWHEEL™

Elevate your perspective with the Vistawheel<sup>™</sup>, a contemporary reinvention of the traditional Ferris wheel concept. Experience an unparalleled blend of aesthetics and functionality as this cutting-edge attraction redefines your notion of a classic ride. Step into climate-controlled cabins that ensure your comfort regardless of the weather, and experience in a seamlessly smooth journey that provides guests a remarkable vantage point.

Beyond its exceptional performance, the Vistawheel<sup>™</sup> offers a canvas for creativity, allowing you to configure its layout into captivating shapes such as circles, ovals, triangles, and even the whimsical leaning oval. Leave an unforgettable impression on your audience with an attraction that combines innovation and tradition.