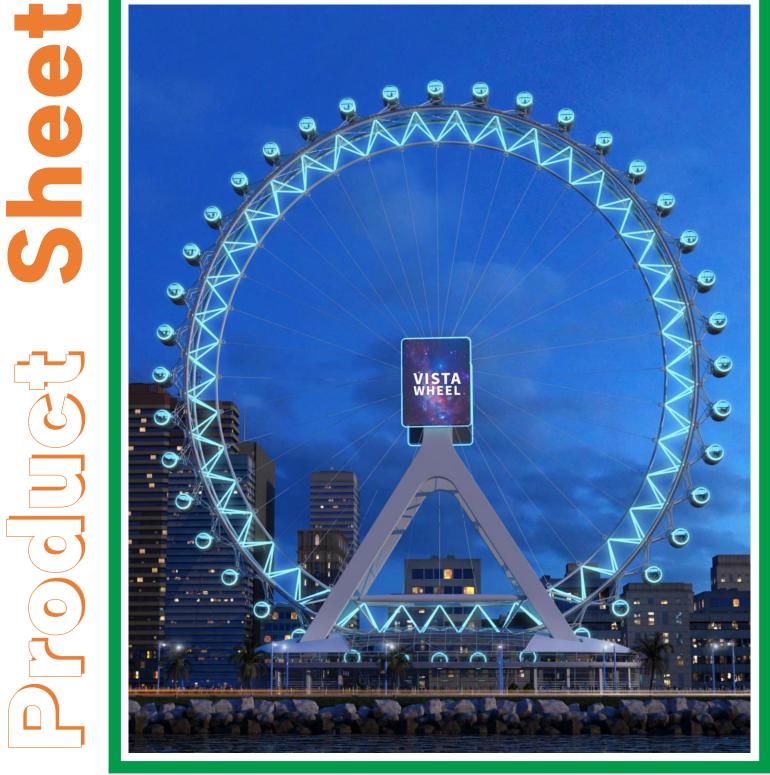

# VISTAWHEEL™

Elevate your perspective with the Vistawheel<sup>™</sup>, a contemporary reinvention of the traditional Ferris wheel concept. Experience an unparalleled blend of aesthetics and functionality as this cutting-edge attraction redefines your notion of a classic ride. Step into climate-controlled cabins that ensure your comfort regardless of the weather, and experience in a seamlessly smooth journey that provides guests a remarkable vantage point.

Beyond its exceptional performance, the Vistawheel<sup>™</sup> offers a canvas for creativity, allowing you to configure its layout into captivating shapes such as circles, ovals, triangles, and even the whimsical leaning oval. Leave an unforgettable impression on your audience with an attraction that combines innovation and tradition.