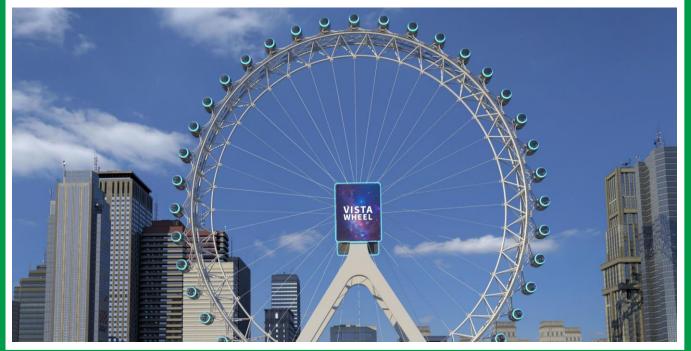

# VISTAWHEEL™

# VISTAWHEEL™

Elevate your perspective with the Vistawheel<sup>™</sup>, a contemporary reinvention of the traditional Ferris wheel concept. Experience an unparalleled blend of aesthetics and functionality as this cutting-edge attraction redefines your notion of a classic ride. Step into climate-controlled cabins that ensure your comfort regardless of the weather, and experience in a seamlessly smooth journey that provides guests a remarkable vantage point.

### VISTAWHEEL™

- One-of-a-kind attraction.
- Spectacular breathtaking panoramic views.
- Climate-controlled cabins, for an enjoyable experience in any weather conditions.
- Suitable for all ages, a perfect attraction for families.
- Wheel can be configured to various shapes.
- Provides a spectacular visual spectacle both during the day and at night.
- Latest creation of legendary ride and attraction inventor Bill Kitchen.
- Great return on investment.