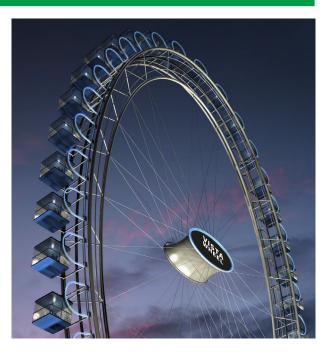

### Customizable Models

The Vistawheel™ can be configured to any shape to maximize this iconic attraction that will enhance any skyline.

Beyond its exceptional performance, the Vistawheel™ offers a canvas for creativity, allowing you to configure its layout into captivating shapes such as circles, ovals, triangles, and even the whimsical leaning oval. Leave an unforgettable impression on your audience with an attraction that combines innovation and tradition.