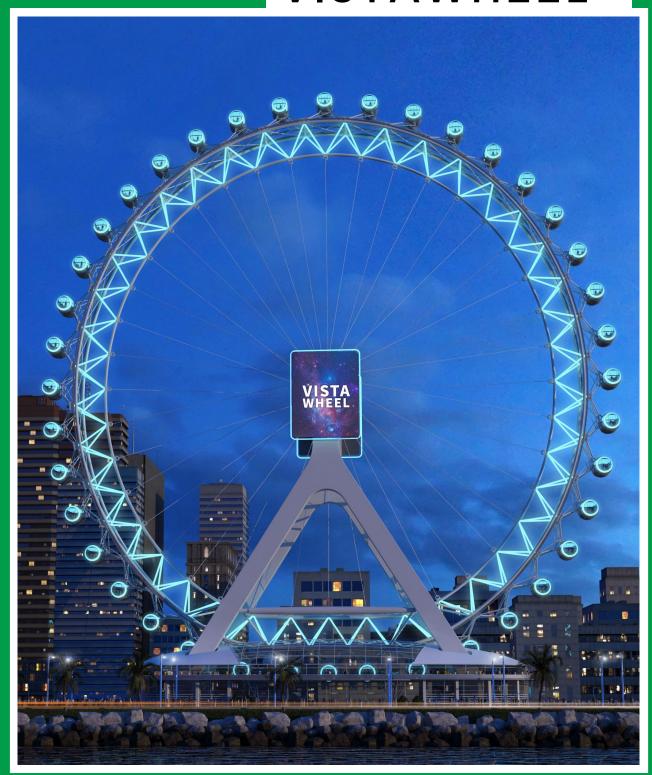

## **VISTAWHEEL™**

Elevate your perspective with the Vistawheel<sup>™</sup>, a contemporary reinvention of the traditional Ferris wheel concept. Experience an unparalleled blend of aesthetics and functionality as this cuttingedge attraction redefines your notion of a classic ride. Step into climate-controlled cabins that ensure your comfort regardless of the weather, and experience in a seamlessly smooth journey that provides guests a remarkable vantage point.

Beyond its exceptional performance, the Vistawheel™ offers a canvas for creativity, allowing you to configure its layout into captivating shapes such as circles, ovals, triangles, and even the whimsical leaning oval. Leave an unforgettable impression on your audience with an attraction that combines innovation and tradition.

# **VISTAWHEEL**<sup>™</sup>

- One-of-a-kind attraction.
- Spectacular breathtaking panoramic views.
- Climate-controlled cabins, for an enjoyable experience in any weather conditions.
- Suitable for all ages, a perfect attraction for families.
- Wheel can be configured to various shapes.
- Provides a spectacular visual spectacle both during the day and at night.
- Great return on investment.