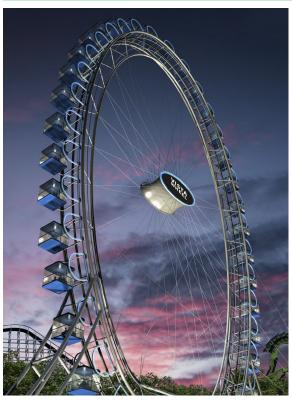

### Customizable Models

The Vistawheel™ can be configured to any shape to maximize this iconic attraction that will enhance any skyline.

Beyond its exceptional performance, the Vistawheel™ offers a canvas for creativity, allowing you to configure its layout into captivating shapes such as circles, ovals, triangles, and even the whimsical leaning oval. Leave an unforgettable impression on your audience with an attraction that combines innovation and tradition.