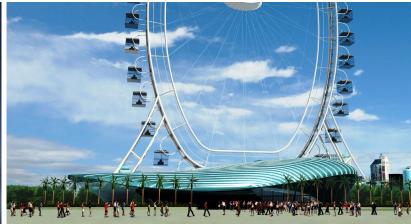

## **VISTAWHEEL™**

Elevate your perspective with the Vistawheel<sup>™</sup>, a contemporary reinvention of the traditional Ferris wheel concept. Experience an unparalleled blend of aesthetics and functionality as this cuttingedge attraction redefines your notion of a classic ride. Step into climate-controlled cabins that ensure your comfort regardless of the weather, and experience in a seamlessly smooth journey that provides guests a remarkable vantage point.

Beyond its exceptional performance, the Vistawheel™ offers a canvas for creativity, allowing you to configure its layout into captivating shapes such as circles, ovals, triangles, and even the whimsical leaning oval. Leave an unforgettable impression on your audience with an attraction that combines innovation and tradition.