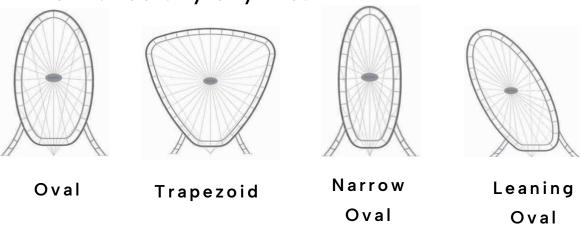

### Customizable Models

The Vistawheel™ can be configured to any shape to maximize this iconic attraction that will enhance any skyline.

Beyond its exceptional performance, the Vistawheel™ offers a canvas for creativity, allowing you to configure its layout into captivating shapes such as circles, ovals, triangles, and even the whimsical leaning oval. Leave an unforgettable impression on your audience with an attraction that combines innovation and tradition.