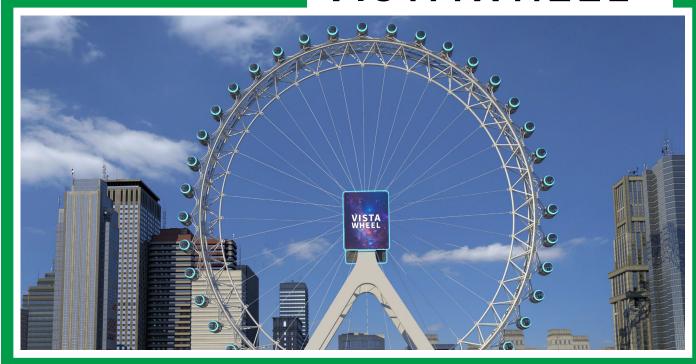

## **VISTAWHEEL™**

Elevate your perspective with the Vistawheel<sup>™</sup>, a contemporary reinvention of the traditional Ferris wheel concept. Experience an unparalleled blend of aesthetics and functionality as this cuttingedge attraction redefines your notion of a classic ride. Step into climate-controlled cabins that ensure your comfort regardless of the weather, and experience in a seamlessly smooth journey that provides guests a remarkable vantage point.

Beyond its exceptional performance, the Vistawheel™ offers a canvas for creativity, allowing you to configure its layout into captivating shapes such as circles, ovals, triangles, and even the whimsical leaning oval. Leave an unforgettable impression on your audience with an attraction that combines innovation and tradition.