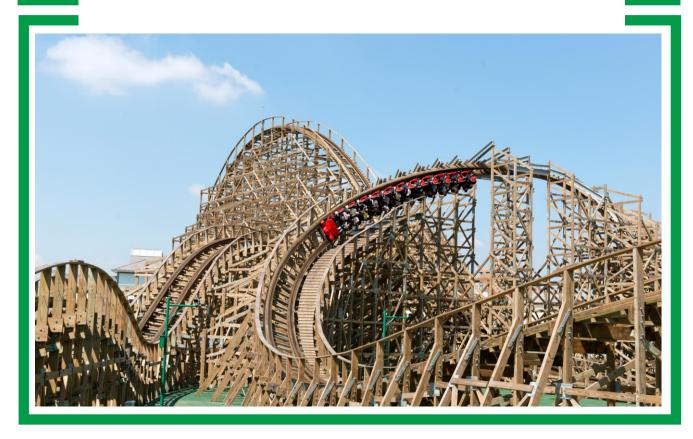

If you are seeking a family-oriented or a more exhilarating wood coaster experience, our company specializes in tailoring wood coasters to meet your specific requirements.

Scan to view our product webpage and video

Wooden Roller Coasters

- Martin & Vleminckx builds the highest rated wooden coasters in the industry.
- Custom design to fit the customer site, demographics, budget and preferences.
- Multiple feature elements possible: high five, barrel roll, various degree of banking turns.
- State of the art trains.
- Wooden Roller Coasters can be easily integrated into park's theming.
- Offer after sales services to help manage the wood coaster lifecycle tasks.