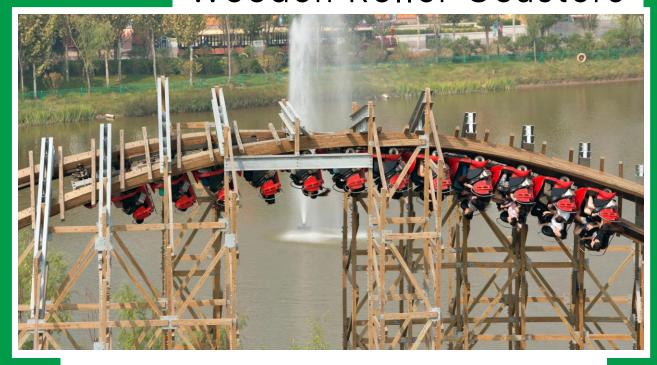

We take pride in creating unique traditional Wood Roller Coasters that bring joy to the whole family. But that's not all; we infuse these rides with modern design elements. Dedicated to excellence, we offer exceptional designs that cater to every need. Whether your park is nestled on a mountainside or sprawled across a bustling park, our team ensures customization to accommodate any terrain.

Wooden Roller Coasters

- Martin & Vleminckx builds the highest rated wooden coasters in the industry.
- Custom design to fit the customer site, demographics, budget and preferences.
- Multiple feature elements possible: high five, barrel roll, various degree of banking turns.
- State of the art trains.
- Wooden Roller Coasters can be easily integrated into park's theming.
- Offer after sales services to help manage the wood coaster lifecycle tasks.