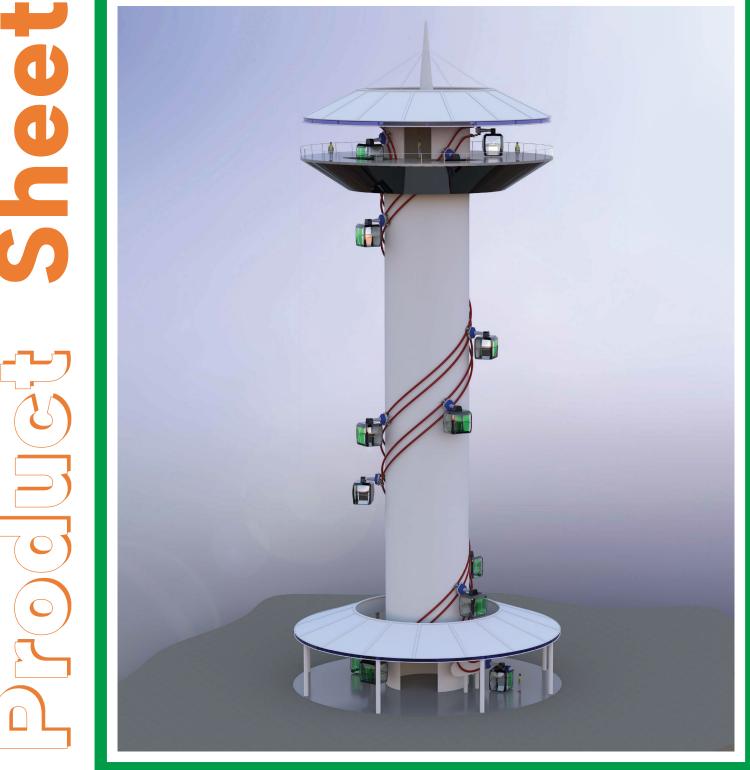

# SKYSPIRE<sup>®</sup> PRIME

The SkySpire<sup>®</sup> – a marvel of modern architecture that captivates with its distinctive and captivating design. This iconic structure offers breathtaking 360-degree panoramic views unfolding before you, redefining the art of observation. A smooth, ride to the top of the observation tower provides an unparalleled experience in comfortable, climate-controlled cabins.

Ascend effortlessly to the pinnacle of the observation tower in our state-of-the-art cabins. The SkySpire<sup>®</sup> isn't just an attraction; it's a journey through breathtaking views and a testament to the art of modern design. Elevate your senses and embrace a new era of observation as you embark on this remarkable adventure.

Cabin Capacity THRC Track Length Ride Duration Height 8 to 20 (Subject to design) 1200 People Per Hour 1600 ft (500 m) 12 minutes (Subject to design) 350 ft (105 m)

Scan to view our product webpage and video