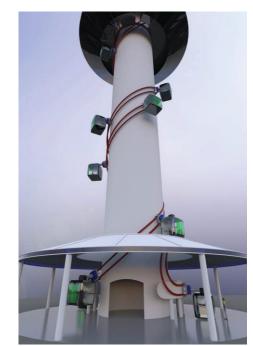

# SKYSPIRE<sup>®</sup> PRIME

The SkySpire<sup>®</sup> – a marvel of modern architecture that captivates with its distinctive and captivating design. This iconic structure offers breathtaking 360-degree panoramic views unfolding before you, redefining the art of observation. A smooth, ride to the top of the observation tower provides an unparalleled experience in comfortable, climate-controlled cabins.

Ascend effortlessly to the pinnacle of the observation tower in our state-of-the-art cabins. The SkySpire<sup>®</sup> isn't just an attraction; it's a journey through breathtaking views and a testament to the art of modern design. Elevate your senses and embrace a new era of observation as you embark on this remarkable adventure.