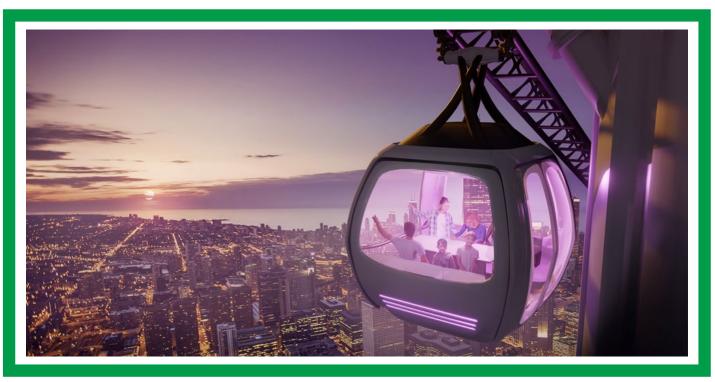

# SKYSPIRE<sup>®</sup> PRIME

The SkySpire<sup>®</sup> – a marvel of modern architecture that captivates with its distinctive and captivating design. This iconic structure offers breathtaking 360-degree panoramic views unfolding before you, redefining the art of observation. A smooth, ride to the top of the observation tower provides an unparalleled experience in comfortable, climate-controlled cabins.

Ascend effortlessly to the pinnacle of the observation tower in our state-of-the-art cabins. The SkySpire<sup>®</sup> isn't just an attraction; it's a journey through breathtaking views and a testament to the art of modern design. Elevate your senses and embrace a new era of observation as you embark on this remarkable adventure.