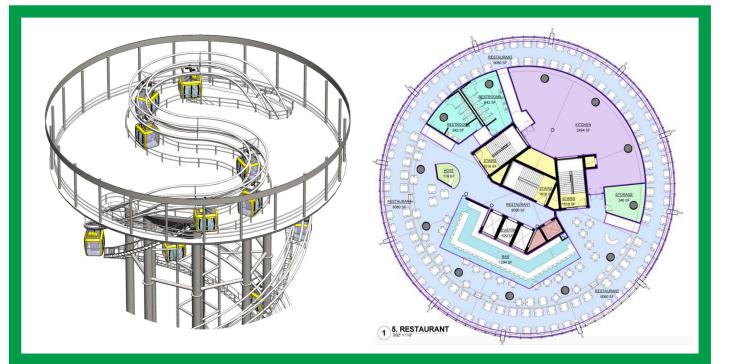

# SKYSPIRE<sup>®</sup> PRIME

The SkySpire<sup>®</sup> – a marvel of modern architecture that captivates with its distinctive and captivating design. This iconic structure offers breathtaking 360-degree panoramic views unfolding before you, redefining the art of observation. A smooth, ride to the top of the observation tower provides an unparalleled experience in comfortable, climate-controlled cabins.

Ascend effortlessly to the pinnacle of the observation tower in our state-of-the-art cabins. The SkySpire<sup>®</sup> isn't just an attraction; it's a journey through breathtaking views and a testament to the art of modern design. Elevate your senses and embrace a new era of observation as you embark on this remarkable adventure.

Cabin Capacity THRC Track Length Ride Duration Height 8 to 20 (Subject to design) 1200 People Per Hour 1600 ft (500 m) 12 minutes (Subject to design) 350 ft (105 m)

Scan to view our product webpage and video