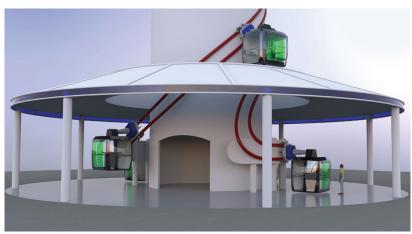

#### **ADA Accessible Options**

A gondola accessible to a wheelchair with a companion, including an ADA-compliant turning space. In addition, an optional wheelchair-accessible loading zone with a ramp to bridge the gap between the platform and gondola.