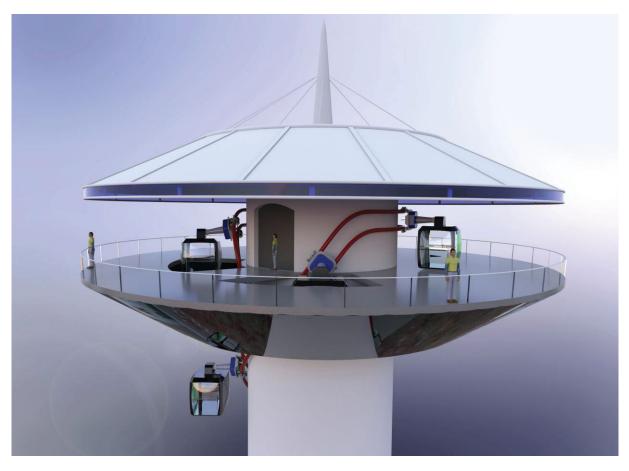

# SKYSPIRE<sup>®</sup> PRIME

The SkySpire<sup>®</sup> – a marvel of modern architecture that captivates with its distinctive and captivating design. This iconic structure offers breathtaking 360-degree panoramic views unfolding before you, redefining the art of observation. A smooth, ride to the top of the observation tower provides an unparalleled experience in comfortable, climate-controlled cabins.

Ascend effortlessly to the pinnacle of the observation tower in our state-of-the-art cabins. The SkySpire<sup>®</sup> isn't just an attraction; it's a journey through breathtaking views and a testament to the art of modern design. Elevate your senses and embrace a new era of observation as you embark on this remarkable adventure.

Cabin Capacity THRC Track Length Ride Duration Height 8 to 20 (Subject to design) 1200 People Per Hour 1600 ft (500 m) 12 minutes (Subject to design) 350 ft (105 m)

Scan to view our product webpage and video