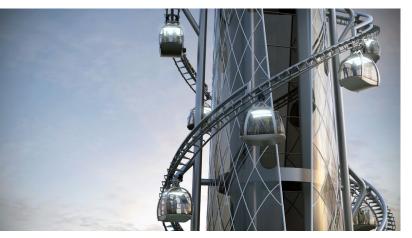

#### **Gondola** Options

#### **ADA Accessible Options**

A gondola accessible to a wheelchair with a companion, including an ADA-compliant turning space. In addition, an optional wheelchair-accessible loading zone with a ramp to bridge the gap between the platform and gondola.

Augmented Reality Overlay

Visualize spectacular views in a different environment with augmented overlay in custom gondolas. Education and entertainment applications create a different experience for every ride to the top!