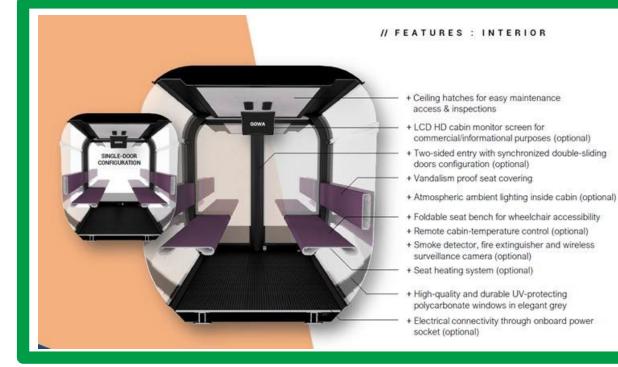

#### **Gondola** Options

#### **ADA Accessible Options**

A gondola accessible to a wheelchair with a companion, including an ADA-compliant turning space. In addition, an optional wheelchair-accessible loading zone with a ramp to bridge the gap between the platform and gondola.