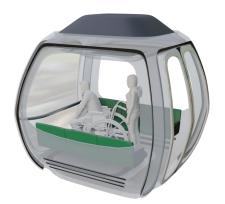

#### **Gondola** Options

#### **ADA Accessible Options**

A gondola accessible to a wheelchair with a companion, including an ADA-compliant turning space. In addition, an optional wheelchair-accessible loading zone with a ramp to bridge the gap between the platform and gondola.