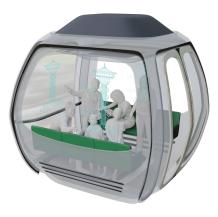

Augmented Reality Overlay

Visualize spectacular views in a different environment with augmented overlay in custom gondolas. Education and entertainment applications create a different experience for every ride to the top!