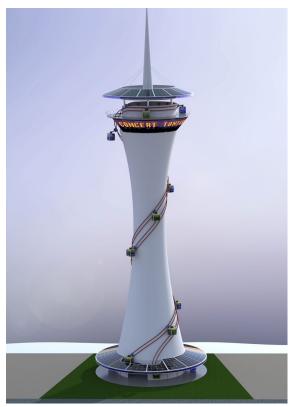

# SKYSPIRE<sup>®</sup> CORE

The SkySpire<sup>®</sup> – an impressive architecture that captivates with its distinctive and fascinating design. This iconic concrete structure offers breathtaking 360-degree panoramic views unfolding before you, redefining the art of observation. A smooth, ride to the top of the observation tower provides an unparalleled experience in comfortable, climate-controlled cabins.

Ascend effortlessly to the pinnacle of the observation tower in our state-of-the-art cabins. The SkySpire<sup>®</sup> isn't just an attraction; it's a journey through breathtaking views and a testament to the art of creating unique designs. Elevate your senses and embrace a new era of observation as you embark on this remarkable adventure.