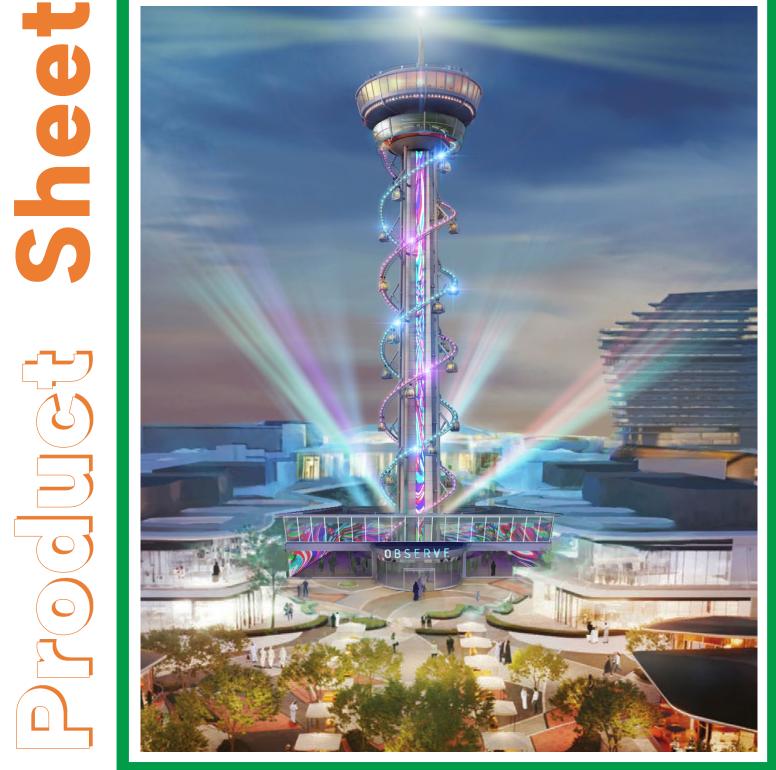

# SKYSPIRE<sup>®</sup> PRIME

The SkySpire<sup>®</sup> – a marvel of modern architecture that captivates with its distinctive and captivating design. This iconic structure offers breathtaking 360-degree panoramic views unfolding before you, redefining the art of observation. A smooth, ride to the top of the observation tower provides an unparalleled experience in comfortable, climate-controlled cabins.

Ascend effortlessly to the pinnacle of the observation tower in our state-of-the-art cabins. The SkySpire<sup>®</sup> isn't just an attraction; it's a journey through breathtaking views and a testament to the art of modern design. Elevate your senses and embrace a new era of observation as you embark on this remarkable adventure.

Cabin Capacity THRC Track Length Ride Duration Height 8 to 20 (Subject to design) 1200 People Per Hour 1600 ft (500 m) 12 minutes (Subject to design) 350 ft (105 m)

Scan to view our product webpage and video