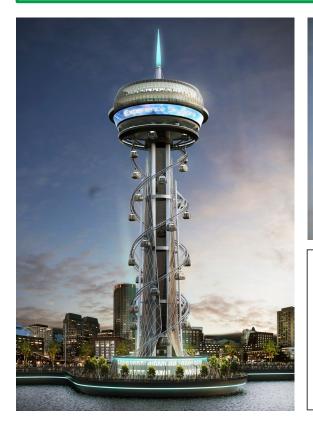

# SKYSPIRE<sup>®</sup> PRIME

The SkySpire<sup>®</sup> – a marvel of modern architecture that captivates with its distinctive and captivating design. This iconic structure offers breathtaking 360-degree panoramic views unfolding before you, redefining the art of observation. A smooth, ride to the top of the observation tower provides an unparalleled experience in comfortable, climate-controlled cabins.

Ascend effortlessly to the pinnacle of the observation tower in our state-of-the-art cabins. The SkySpire<sup>®</sup> isn't just an attraction; it's a journey through breathtaking views and a testament to the art of modern design. Elevate your senses and embrace a new era of observation as you embark on this remarkable adventure.